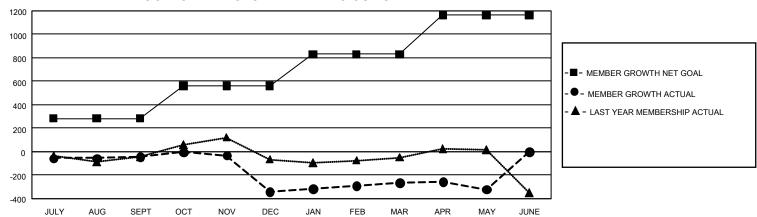

## GOALS AND ACTUAL MEMBERS CUMULATIVE

| DROPPED CLUBS: 19 |       | 467 CLUBS OF 850 ADDED 1<br>OR MORE NEW MEMBERS | GENDER DISTRIBUTION       |                 |  |
|-------------------|-------|-------------------------------------------------|---------------------------|-----------------|--|
|                   |       |                                                 | MALE                      | 11,665 (63.25%) |  |
|                   |       |                                                 | FEMALE                    | 6,775 (36.73%)  |  |
| DROPPED MEMBERS   |       |                                                 | NON BINARY                | 0 (0.00%)       |  |
| DECEASED          | 279   |                                                 | PREFER NOT TO ANSWER      | 4 (0.02%)       |  |
| CLUB CANCELLED    | 96    |                                                 | TOTAL FAMILY UNIT MEMBERS | 4,097           |  |
| OTHER             | 1,722 | CLICK HERE FOR                                  |                           |                 |  |
| TOTAL             | 2,097 | CUMULATIVE MEMBERSHIP  DATA                     | FAMILY MEMBERS PAYING HA  | LF DUES 2,105   |  |

## GMT Constitutional Area 1, Group G

REPORT DOES NOT INCLUDE CLUBS IN UNDISTRICTED AREAS.

| Clubs                 |               |           |               | Members               |                          |                         |                                                    |
|-----------------------|---------------|-----------|---------------|-----------------------|--------------------------|-------------------------|----------------------------------------------------|
| RESULTS FOR 2023-2024 |               |           |               | RESULTS FOR 2023-2024 |                          |                         |                                                    |
| QUARTER               | NEW CLUB GOAL | NEW CLUBS | DROPPED CLUBS | QUARTER ME            | EMBER GROWTH NET<br>GOAL | MEMBER GROWTH<br>ACTUAL | DROPPED MEMBERS<br>ACTUAL (including<br>transfers) |
| JULY/AUG/SEPT         | 18            | 1         | 3             | JULY/AUG/SEPT         | 282                      | 553                     | 535                                                |
| OCT/NOV/DEC           | 24            | 1         | 13            | OCT/NOV/DEC           | 277                      | 458                     | 703                                                |
| JAN/FEB/MAR           | 27            | 2         | 1             | JAN/FEB/MAR           | 271                      | 608                     | 461                                                |
| APR/MAY/JUNE          | 21            | 3         | 2             | APR/MAY/JUNE          | 334                      | 426                     | 402                                                |