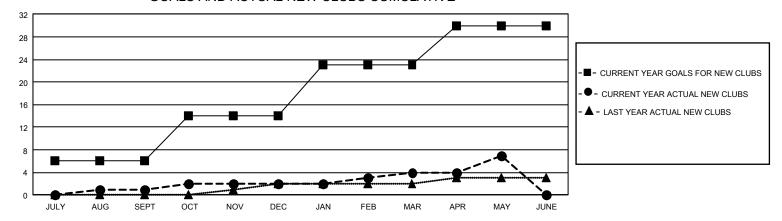

## GOALS AND ACTUAL NEW CLUBS CUMULATIVE

## GMT Constitutional Area 1, Group G

REPORT DOES NOT INCLUDE CLUBS IN UNDISTRICTED AREAS.

| Clubs                 |               |           |               | Members               |                          |                         |                                                    |
|-----------------------|---------------|-----------|---------------|-----------------------|--------------------------|-------------------------|----------------------------------------------------|
| RESULTS FOR 2023-2024 |               |           |               | RESULTS FOR 2023-2024 |                          |                         |                                                    |
| QUARTER               | NEW CLUB GOAL | NEW CLUBS | DROPPED CLUBS | QUARTER ME            | EMBER GROWTH NET<br>GOAL | MEMBER GROWTH<br>ACTUAL | DROPPED MEMBERS<br>ACTUAL (including<br>transfers) |
| JULY/AUG/SEPT         | 18            | 1         | 3             | JULY/AUG/SEPT         | 282                      | 553                     | 535                                                |
| OCT/NOV/DEC           | 24            | 1         | 13            | OCT/NOV/DEC           | 277                      | 458                     | 703                                                |
| JAN/FEB/MAR           | 27            | 2         | 1             | JAN/FEB/MAR           | 271                      | 608                     | 461                                                |
| APR/MAY/JUNE          | 21            | 3         | 2             | APR/MAY/JUNE          | 334                      | 426                     | 402                                                |